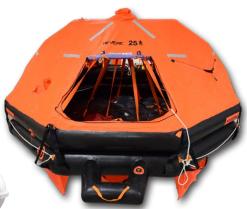

# REVERE USCG/SOLAS LIFERAFT

Revere USCG/SOLAS Life Rafts are renowned for the uncompromising quality and design sophistication. In addition to meeting the requirements of the International Convention of the Safety of Life at Sea (SOLAS) 1983, as amended, the USCG/SOLAS Life Raft holds United States Coast Guard Approval Meeting the needs of all types of commercial craft, the Revere USCG/SOLAS Life Raft range consists of two models: standard throw over and davit-launched. These rafts come in a variety of sizes accommodating 4,6,8,10,12,16,20 and 25 persons and davit-launched in 12, 16, 20 and 25. Comes with a standard 5-year warranty if serviced yearly.

Note: All rafts are USCG approved, however, the 4 person low profile raft is NOT SOLAS compliant. It contains an A or B Pack in lieu of a SOLAS pack.

Every Raft comes packed in a weatherproof fiberglass container to keep the raft protected for longer service life. The container is secured to a steel deck-mounted stowage cradle with a hydrostatic release, allowing for both manual and automatic launching. A space saving "low-profile" fiberglass container and aluminum, cradle assembly is also available for 4,6 and 8 person. Features include canopy and boarding ramp for all models.

#### Raft Features:

- Large volume ballast bags for maximum stability
- Exterior LED locator light for maximum visibilty
- SOLAS grade reflective tape
- Inflatable boarding ramp
- Double-layered, high visibilty canopy
- Insulated floor for thermal protection
- Interior and exterior safety lines
- Righting line on floor bottom