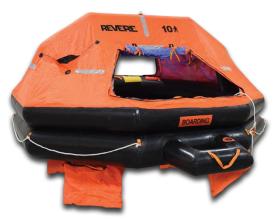

# REVERE USCG/SOLAS LIFERAFT

Revere USCG/SOLAS Life Rafts are renowned for the uncompromising quality and design sophistication. In addition to meeting the requirements of the International Convention of the Safety of Life at Sea (SOLAS) 1983, as amended, the USCG/SOLAS Life Raft holds United States Coast Guard Approval Meeting the needs of all types of commercial craft, the Revere USCG/SOLAS Life Raft range consists of two models: standard throw over and davit-launched. These rafts come in a variety of sizes accommodating 4,6,8,10,12,16,20 and 25 persons and davit-launched in 12, 16, 20 and 25. Comes with a standard 5-year warranty if serviced yearly.

Note: All rafts are USCG approved, however, the 4 person low profile raft is NOT SOLAS compliant. It contains an A or B Pack in lieu of a SOLAS pack.

Every Raft comes packed in a weatherproof fiberglass container to keep the raft protected for longer service life. The container is secured to a steel deck-mounted stowage cradle with a hydrostatic release, allowing for both manual and automatic launching. A space saving "low-profile" fiberglass container and aluminum, cradle assembly is also available for 4,6 and 8 person. Features include canopy and boarding ramp for all models.

#### Raft Features:

- Large volume ballast bags for maximum stability
- Exterior LED locator light for maximum visibilty
- SOLAS grade reflective tape
- Inflatable boarding ramp
- Double-layered, high visibilty canopy
- Insulated floor for thermal protection
- Interior and exterior safety lines
- Righting line on floor bottom