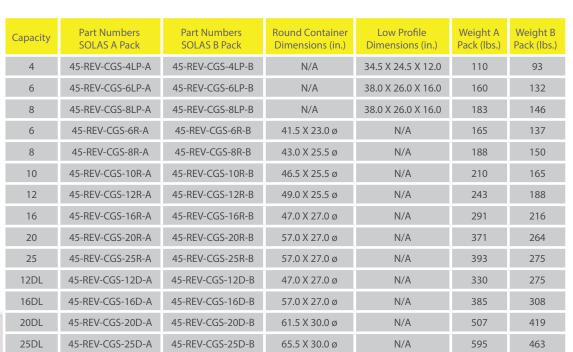

# REVERE USCG/SOLAS LIFERAFT

Revere USCG/SOLAS Life Rafts are renowned for the uncompromising quality and design sophistication. In addition to meeting the requirements of the International Convention of the Safety of Life at Sea (SOLAS) 1983, as amended, the USCG/SOLAS Life Raft holds United States Coast Guard Approval Meeting the needs of all types of commercial craft, the Revere USCG/SOLAS Life Raft range consists of two models: standard throw over and davit-launched. These rafts come in a variety of sizes accommodating 4,6,8,10,12,16,20 and 25 persons and davit-launched in 12, 16, 20 and 25. Comes with a standard 5-year warranty if serviced yearly.

Note: All rafts are USCG approved, however, the 4 person low profile raft is NOT SOLAS compliant. It contains an A or B Pack in lieu of a SOLAS pack.

Every Raft comes packed in a weatherproof fiberglass container to keep the raft protected for longer service life. The container is secured to a steel deck-mounted stowage cradle with a hydrostatic release, allowing for both manual and automatic launching. A space saving "low-profile" fiberglass container and aluminum, cradle assembly is also available for 4,6 and 8 person. Features include canopy and boarding ramp for all models.