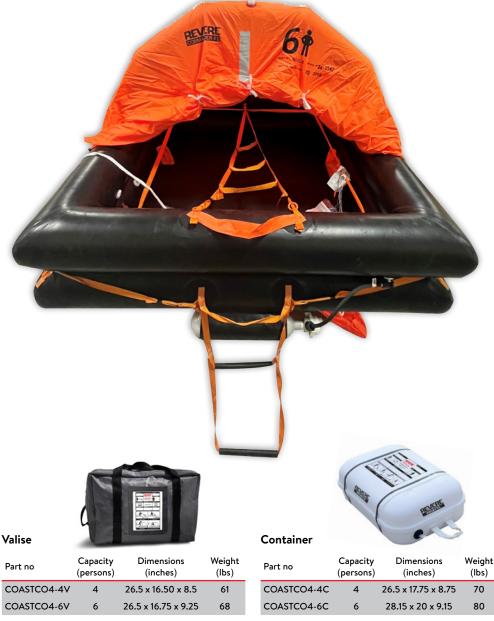

## REVERE COASTAL COMMANDER 4.0 LIFE RAFT

Revere introduces its new Coastal Commander 4.0 life raft. This life raft aims to minimize vessel downtime, as it features an extended 5-year inspection interval, compared to other similar life rafts in the market. With no dated goods, this raft is designed specifically to be combined with a ditch bag which can be customized to complement other essential safety items on board.

Compact and lightweight, this dual tube raft is designed to protect passengers on nearshore expeditions should the need arise. Offered in 4 and 6 person capacities, it is suitable for diverse vessel sizes and crew needs.

## **KEY FEATURES**

- Highly visible orange canopy
- Exterior locator light
- Interior Light
- SOLAS Retro-reflective tape
- Internal safety lines
- External lifelines
- Observation port
- Vacuum packed
- 4 ballast bags
- Independent buoyancy tubes
- Automatic inflating canopy
- Webbing boarding ladder
- 5 years inspection interval

| STANDARD EQUIPMENT |              |
|--------------------|--------------|
| EQUIPMENT          | QUANTITY     |
| Paddles            | 2            |
| Sponges            | 2            |
| Scissors           | 1            |
| Repair kit         | 1            |
| Whistle            | 1            |
| Bailer             | 1            |
| Signal mirror      | 1            |
| Manual             | 1            |
| Sea sick bags      | 1 per person |